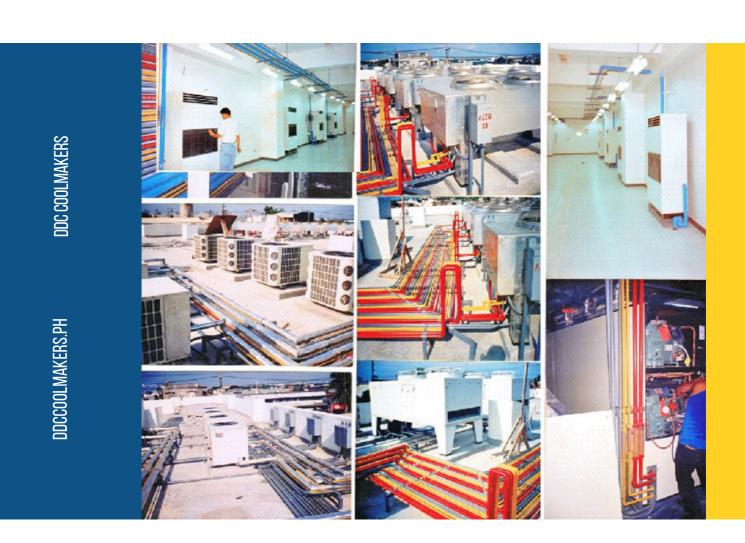

#### MECHANICAL

- Supply and Install of the following Airconditioning System
  - Split type Air Conditioning Unit (inverter/basic)
  - Air Handling Unit
  - VRF (VARIABLE REFREGERANT FLOW) VRV
  - Chilled water fan coil unit
  - Precision type air conditioning system
  - Centralized Air Conditioning
  - Chiller/chilled water piping
  - Insulation of Cold Storage
  - Refrigeration Equipment/Cold Room
- Design and Build of Ducting and Ventilation System
- Preventive Maintenance