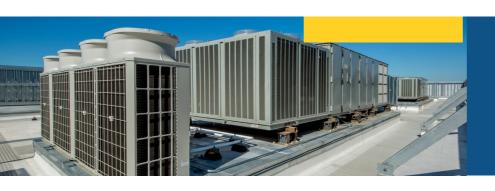

#### MECHANICAL

- Supply and Install of the following Airconditioning System
  - Split type Air Conditioning Unit (inverter/basic)
  - Air Handling Unit
  - VRF (VARIABLE REFREGERANT FLOW) VRV
  - Chilled water fan coil unit
  - Precision type air conditioning system
  - Centralized Air Conditioning
  - Chiller/chilled water piping
  - Insulation of Cold Storage
  - Refrigeration Equipment/Cold Room
- Design and Build of Ducting and Ventilation System
- Preventive Maintenance