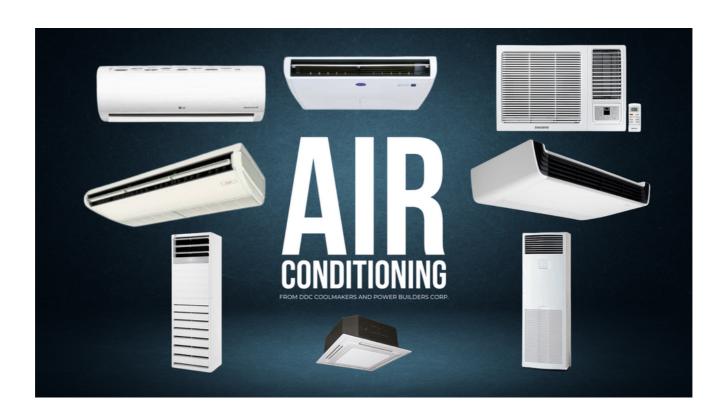

#### MECHANICAL

- Supply and Install of the following Airconditioning System
  - Split type Air Conditioning Unit (inverter/basic)
  - Air Handling Unit
  - VRF (VARIABLE REFREGERANT FLOW) VRV
  - Chilled water fan coil unit
  - Precision type air conditioning system
  - Centralized Air Conditioning
  - Chiller/chilled water piping
  - Insulation of Cold Storage
  - Refrigeration Equipment/Cold Room
- Design and Build of Ducting and Ventilation System
- Preventive Maintenance