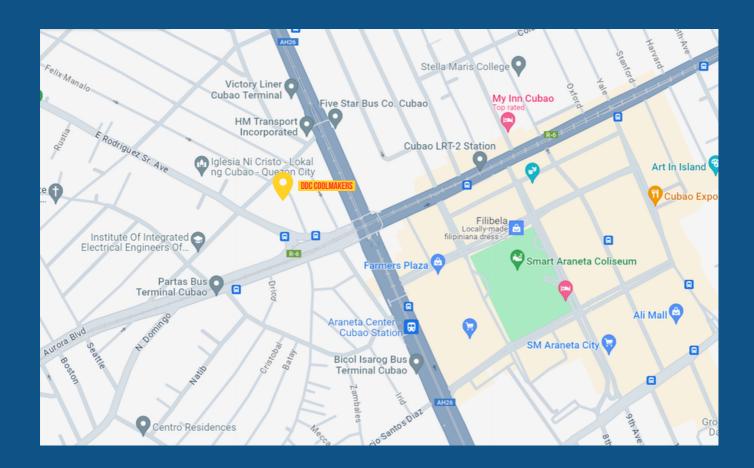

## LOCATION

### **DDC COOLMAKERS' DEVELOPMENT**

Nestled in the heart of Cubao, DDC Coolmakers & Power Builders Corp. has been integral to the district's growth. Originating from rural beginnings, Cubao transformed under the Araneta family's influence. Since our start, we've closely aligned with Cubao's development, adapting our services to community needs. From the iconic Araneta Coliseum to commercial hubs like Gateway Mall, our presence mirrors Cubao's progress. Committed to delivering top-notch cooling and power solutions, we contribute to the ongoing success of this dynamic district.